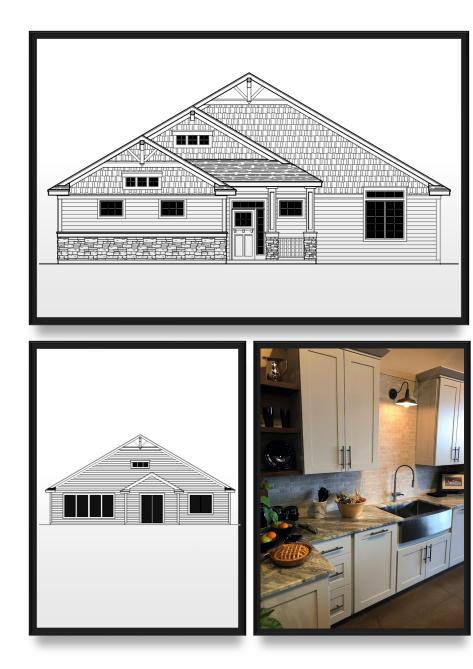

## Kitchen & Bathroom:

- Huntwood<sup>®</sup> stain or paint grade cabinets
- Quartz countertops in kitchen and bathrooms
- Appliances: LG stainless or Black stainless
- Stainless or Ceramic Farmhouse Sink
- Tile backsplash in kitchen and bathrooms
- Tile shower with linear drain and double sinks in master bathroom

### **Exterior Details**

- Stone accents
- Hardie Plank Siding, Board and Batten, & Shake details
- LP or Hardi type trim (windows/doors/fascia)
- Slab on Grade w/ Radiant Floor Heat
- Limited lifetime asphalt roof shingles
- Full gutter package
- Paint and/or Stain package
- Fully finished garage
- Stamped concrete front porch, and back covered patio