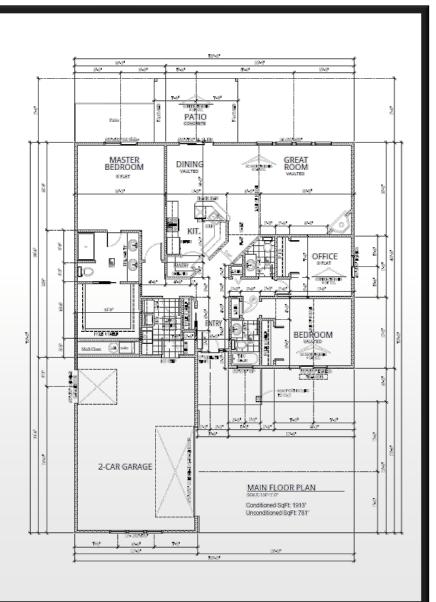

### **General Home Features:**

- 1913 Square Feet
- 2 Bedroom + Office/Bedroom
- 2.5 Bathrooms
- Large Master Suite
- Guest Suite
- Open Floor Plan
- Large Laundry / Mudroom
- No-step entry
- 2 Car Garage with Separate Golf Cart Garage/shop area
- Large Covered Patio
- Perfect Golf Course Lifestyle