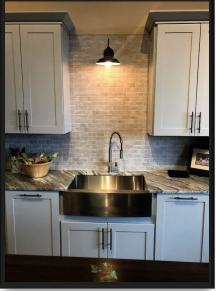

### Kitchen & Bathroom:

- Huntwood® stain or paint grade cabinets
- Quartz countertops in kitchen and bathrooms
- Appliances: LG stainless or Black stainless
- Stainless or Ceramic Farmhouse Sink
- Tile backsplash in kitchen and bathrooms
- Tile shower with linear drain and double sinks in master bathroom