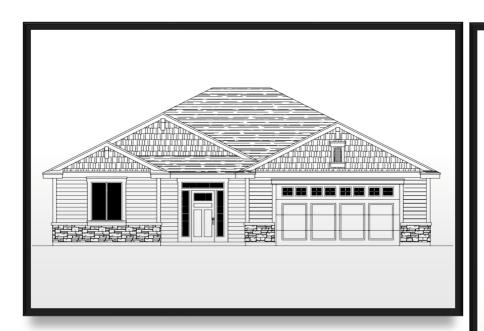

## Home Specifications

## **General Home Features:**

- 1694 Square Feet
- 3 Bedroom
- 2 Bathrooms
- Large Master Suite
- Spacious Kitchen
- Open Floor Plan
- Large Laundry / Mudroom
- No-step entry
- 2 Car Garage with Separate Golf Cart Garage/shop area
- Large Covered Patio
- Perfect Golf Course Lifestyle

#### **Exterior Details**

- Stone accents
- Hardie Plank Siding, Board and Batten,
  & shake details
- Real Trim wrapped windows
- Crawl Space foundation
- Limited lifetime asphalt roof shingles
- Full gutter package
- Paint and/or Stain package
- Fully finished garage
- Broomed or stamped concrete front porch, walkway, and back covered patio
- Tongue and groove porch/patio ceilings