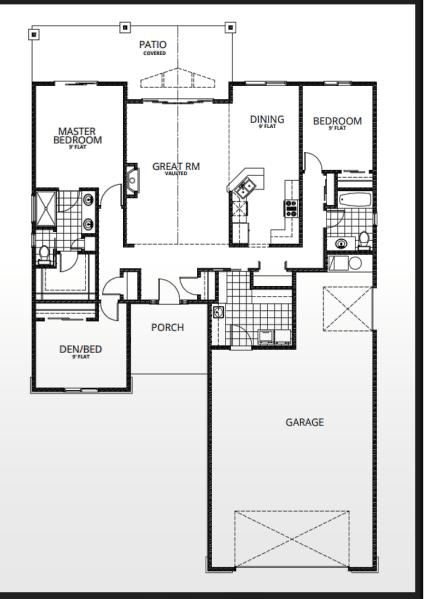

## Home Specifications

## **General Home Features:**

- 1694 Square Feet
- 3 Bedroom
- 2 Bathrooms
- Large Master Suite
- Spacious Kitchen
- Open Floor Plan
- Large Laundry / Mudroom
- No-step entry
- 2 Car Garage with Separate Golf Cart Garage/shop area
- Large Covered Patio
- Perfect Golf Course Lifestyle