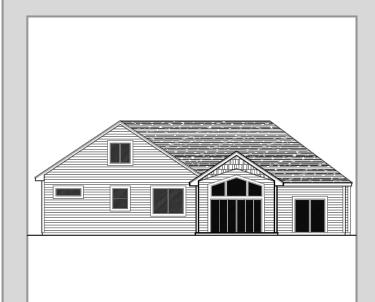

#### **Exterior Details**

- Stone accents
- Hardie Plank Siding, Board and Batten, & Shake details
- LP or Hardi type trim (windows/doors/fascia)
- Slab on Grade w/ Radiant Floor Heat
- Limited lifetime asphalt roof shingles
- Full gutter package
- Paint and/or Stain package
- Fully finished garage
- Stamped concrete front porch, and back covered patio