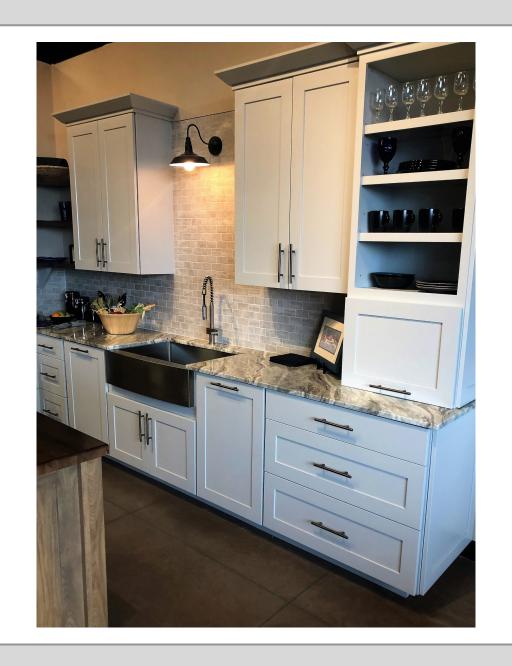

### Kitchen & Bathroom:

- Huntwood<sup>®</sup> stain or paint grade cabinets
- Quartz countertops in kitchen and bathrooms
- Appliances: LG stainless or Black stainless
- Stainless or Ceramic Farmhouse Sink
- Tile backsplash in kitchen and bathrooms
- Tile shower with linear drain and double sinks in master bathroom