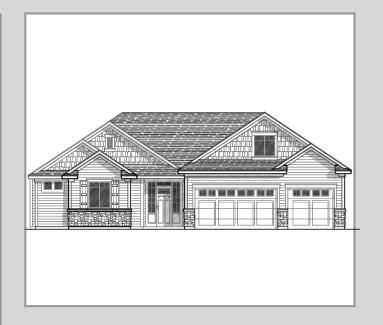

#### **Exterior Details**

- Stone accents
- Hardie Plank Siding, Board and Batten, & Shake details
- LP or Hardi type trim (windows/doors/fascia)
- Slab on Grade w/ Radiant Floor Heat
- Limited lifetime asphalt roof shingles
- Full gutter package
- Paint and/or Stain package
- Fully finished garage
- Stamped concrete front porch, and back covered patio