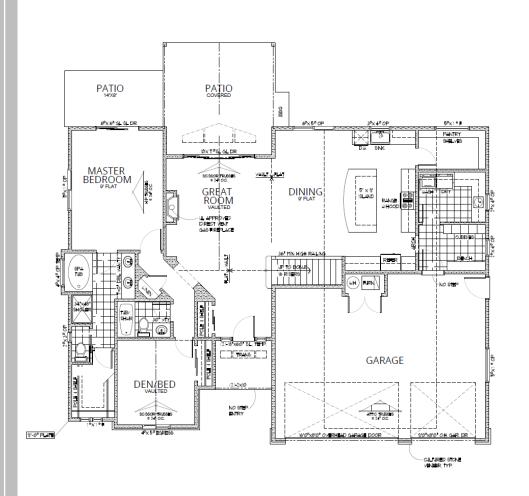

### **General Home Features:**

- 2437' Total Square Feet
  - 1749' Main / 688' Second Level
- 2 Bedroom + Office/Bedroom + Bonus
- 3 Bathrooms
- Large Master Suite
- Upstairs Bedroom + Bonus
- Large Laundry / Mudroom / Pantry
- No-step entry
- 2 Car Garage with Separate Golf Cart Garage/shop area
- Large Covered Patio
- Perfect Golf Course Lifestyle